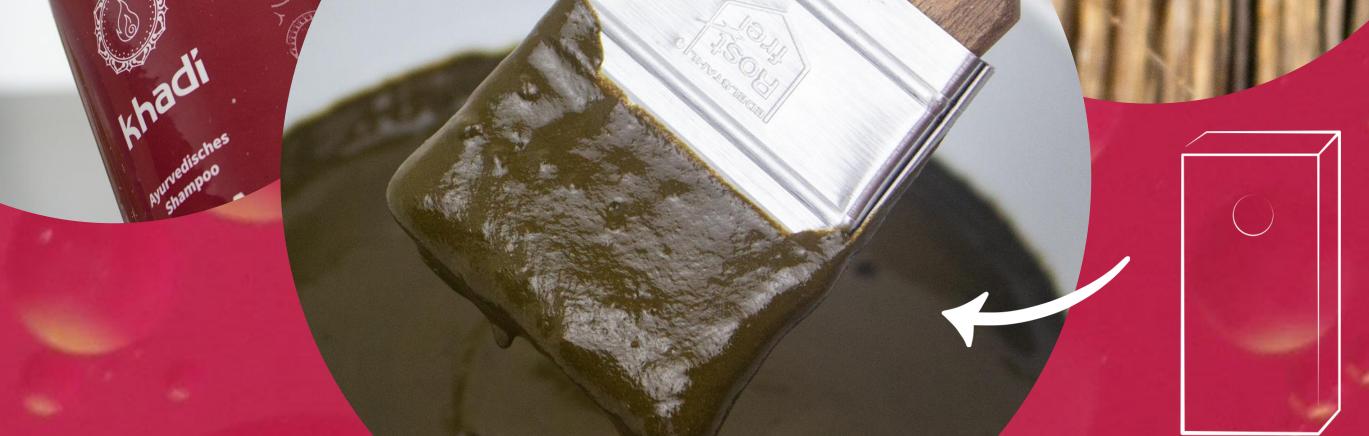

## 3 STEP-RITUAL

Our 3 Step-Ritual achieves the best coloring and nurturing experience for your hair.

Get to know how to prepare your hair in the best way for natural hair dyes, how to color and subsequently how to fix the color in your hair.

3. enhancing & nurturing khadi Color Care Oil / Hair Oils

1. cleansing & preparation khadi Shampoo / Detox Hair Mask / Reetha Hair Wash Powder

2. coloring
khadi Natural Hair
Color / if nec. with
Color Change System