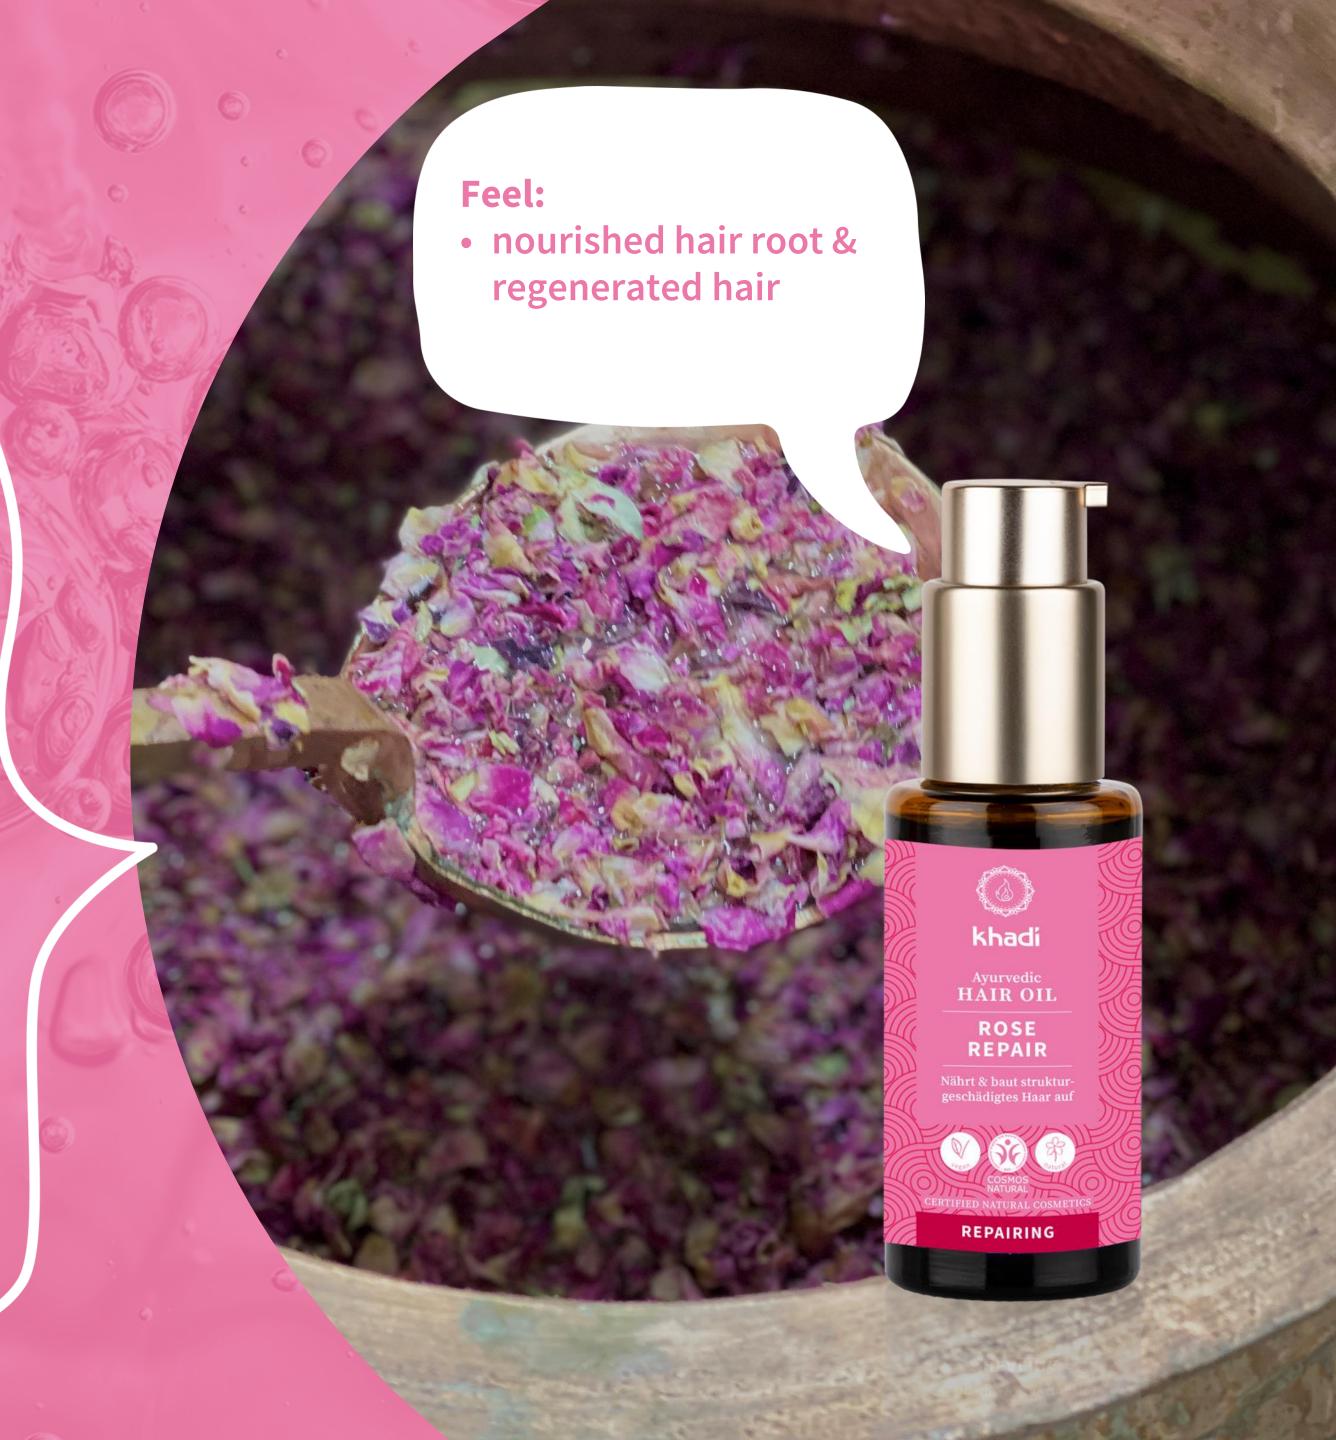

### ROSE REPAIR

PAMPER & NOURISH YOUR HAIR WITH DEEP LOVE

Rose, the queen of flowers, nourishes and maintains.

Triphala is the combination of three Ayurvedic herbs (royal herbs) known to be rejuvenate.

Banyan Tree is said to stimulate hair growth.