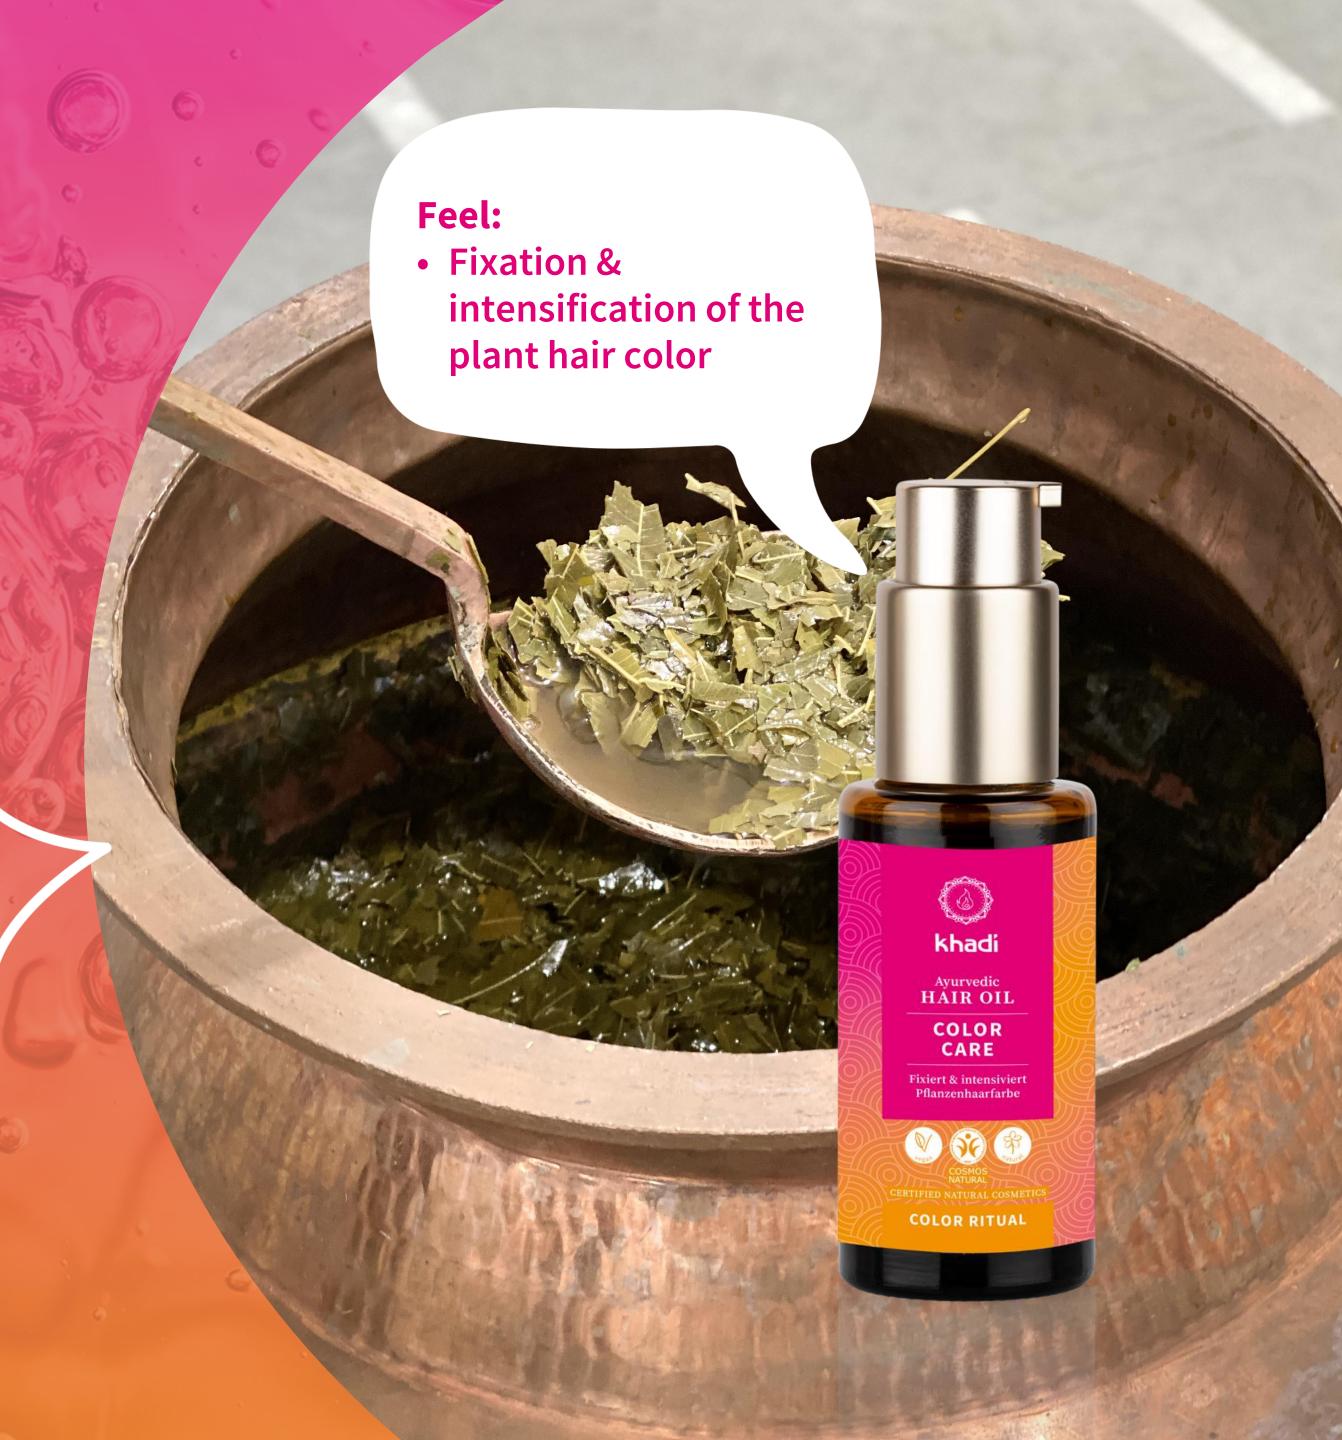

#### COLOR CARE

ENHANCE YOUR COLOR RESULTS AND LET

YOUR HAIR SHINE

Centella regenerates and calms.

Broccoli seed oil provides shine and suppleness.