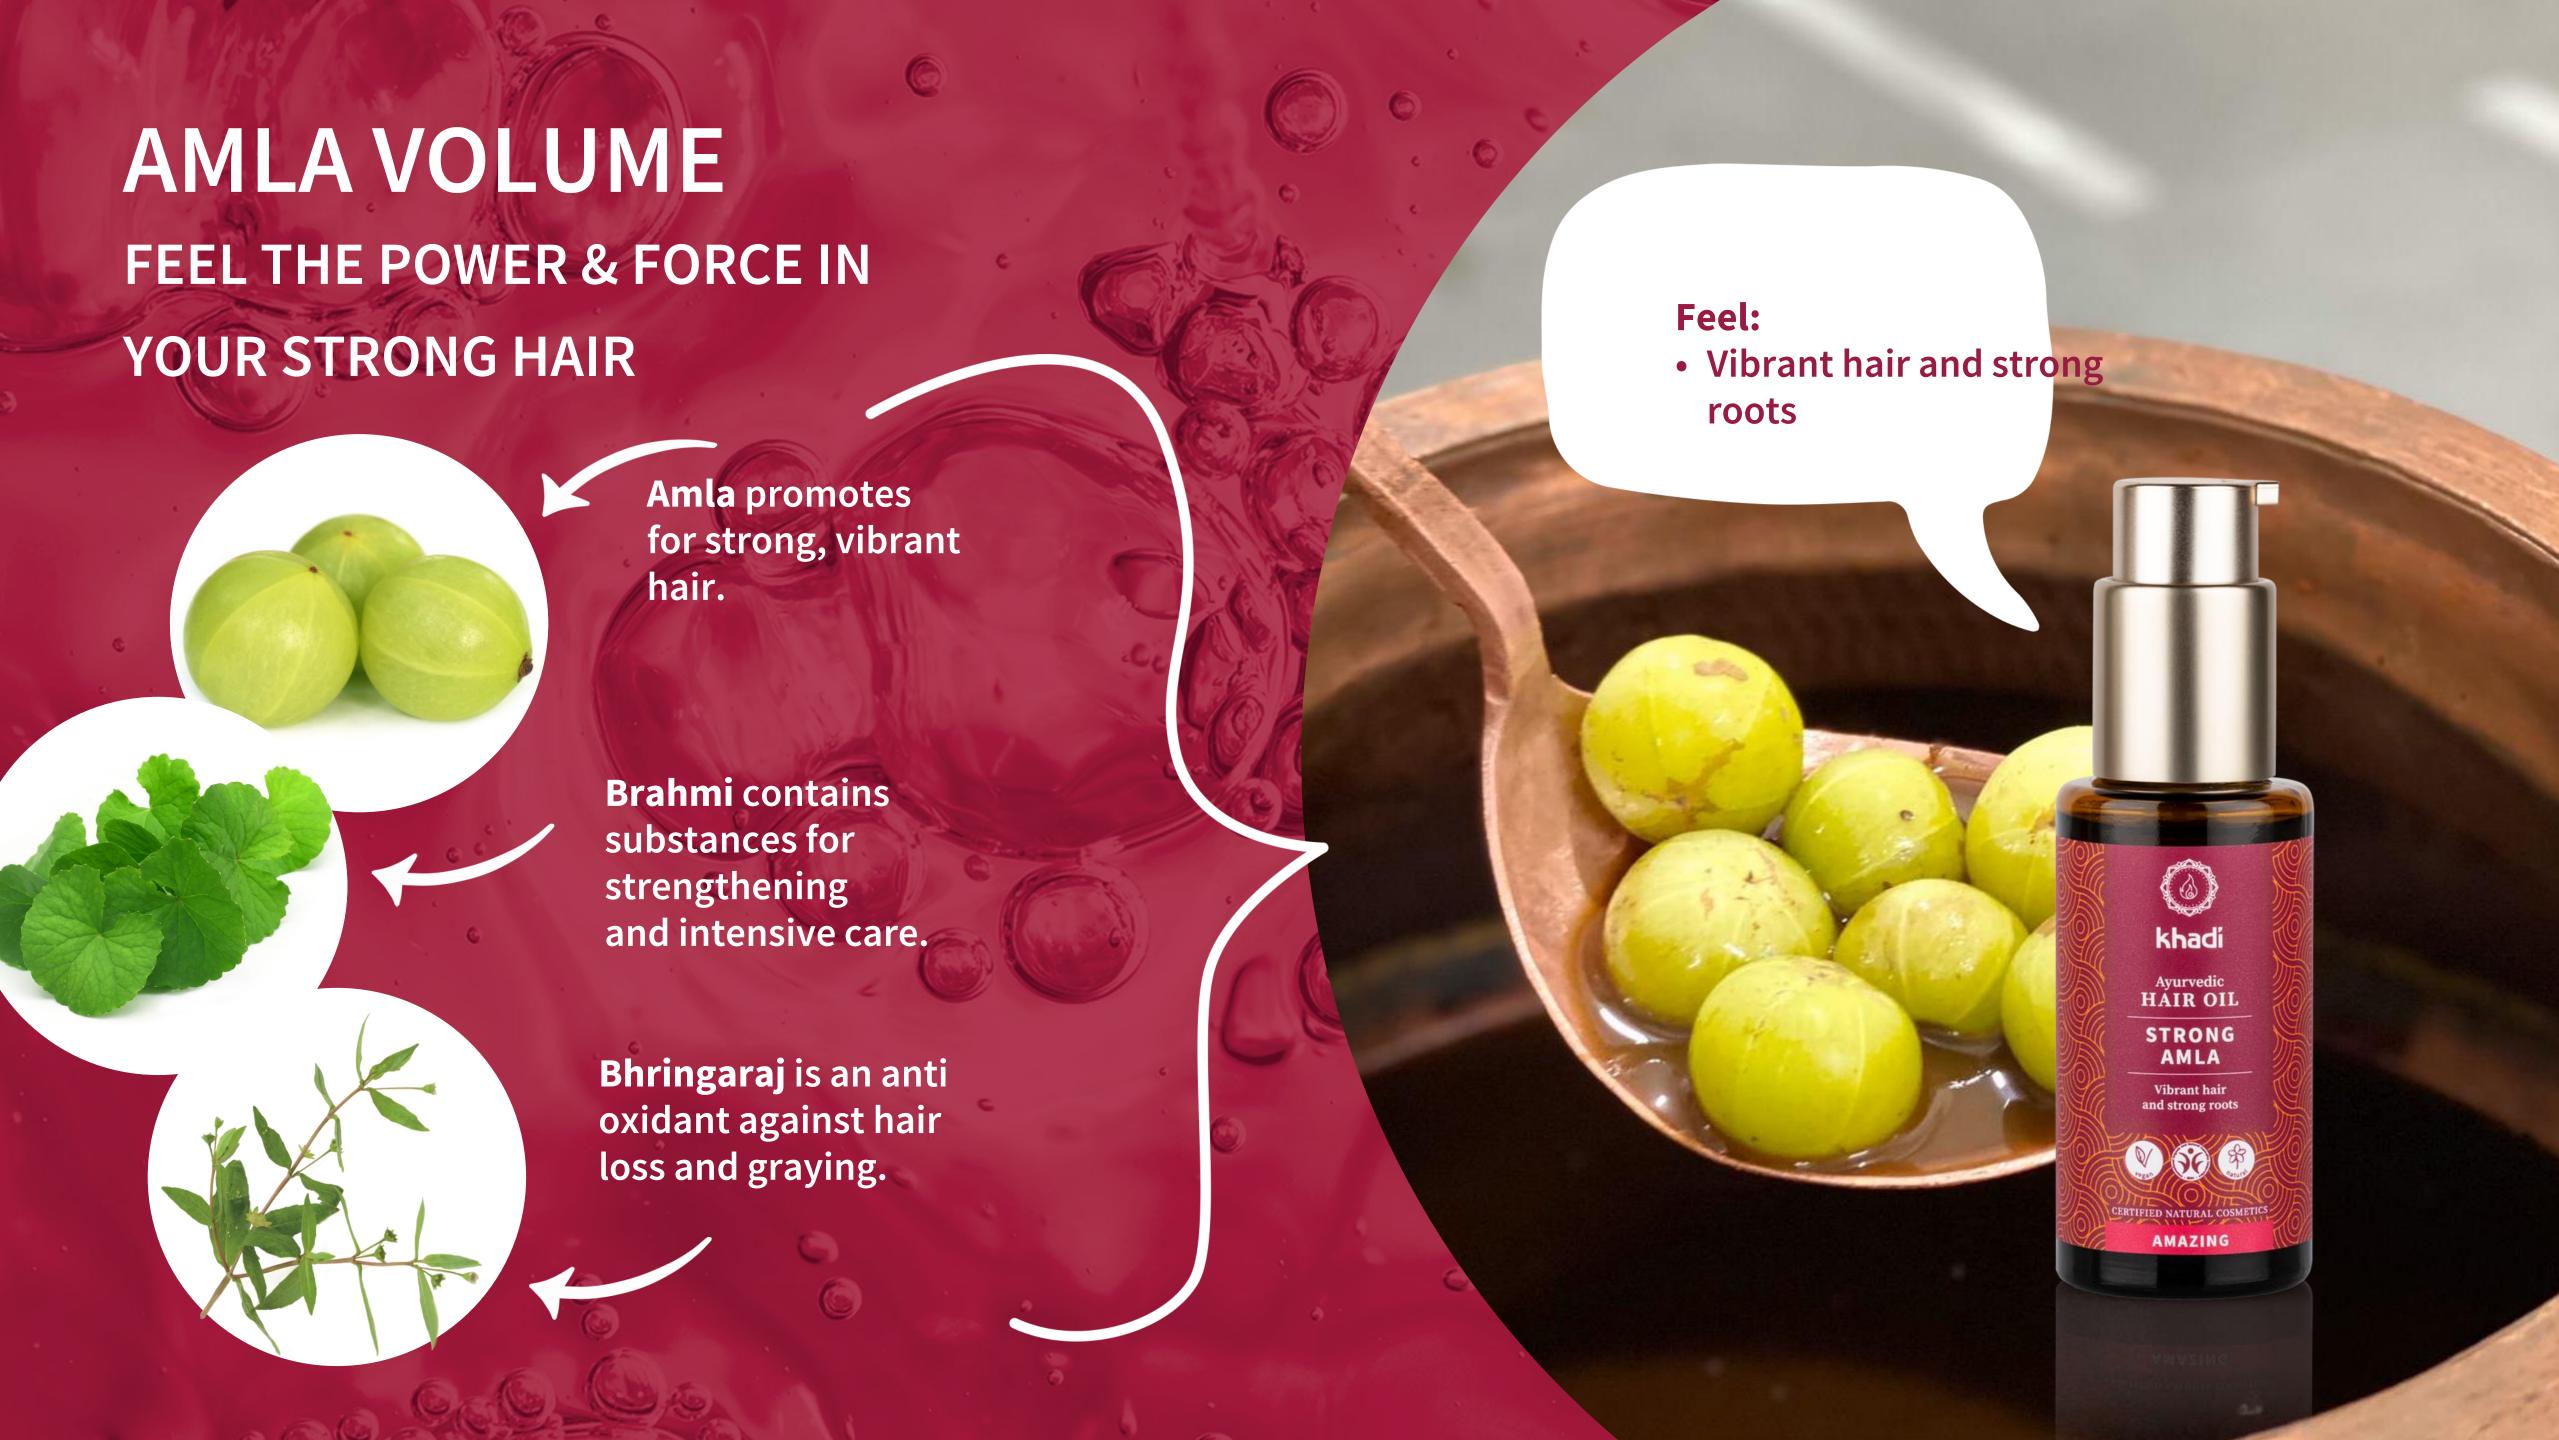

#### VITALITY GROW

INVIGAROTE & FEEL THE EASY WAY

**OF SWINGING** 

Fenugreek is a nutritious ingredient for hair.

Bhringarajis an antioxidant against hair loss and graying.